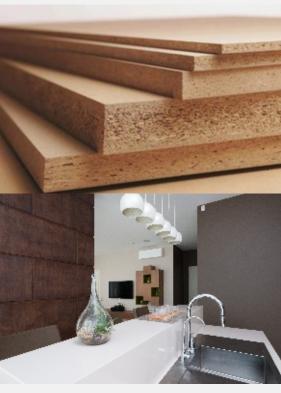

# MDF

### BLOCK BOARD (BWR & MR Grade) IS : 1659

Splice's MDF board, Thanks to its fine texture, high bonding strength, inbuilt stability and easy machinability, it can be used in an unlimited array of designs in residential and commercial interiors.

From cupboards, wardrobes, wall panel, table top, toys, trophies, handicrafts, Splice MDF is a product that literally has limitless applications. Carve it, rout it, do what you please with it. It's borer proof, virus, fungus and termite resistant and above all versatile.

# Applications

Light furniture, packaging, interior design, dry area partition, false ceilings, dry cabinets, handicrafts, toys, wardrobe etc.

CRACK RESISTANT

BORER / TERMITE

BEND FREE

| Standards                |
|--------------------------|
| Adheres to BIS Standards |
| IS xxxxx                 |
| Emission Class           |
| CARB, E1 & E2            |
| Colour                   |
| Natural Wood             |
|                          |