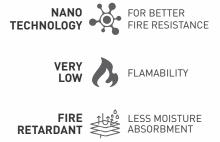

# FIRE RETARDANT PLYWOOD

PLYWOOD (BWR & MR GRADE) IS : 5509 : 2021

Splice offer a range of best in class fire rated (FR) plywood, board and panels, designed and specified to reduce the spread of flames and limit the contribution to the growth rate of a developing fire.

Fire damage in buildings can be devastating and as a result FR products are increasingly being specified in a wide range of end uses, to help suppress the spread of fire, allow safe evacuation and reduction of financial loss.

### Applications

Popular applications include wall linings, partitions and ceilings in hotel foyers, offices, public libraries, schools, hospitals and shopfitting, FR products are also used extensively within the trade exhibition sector.

### Product range

When specifying high-performance FR products, we offer a good range of certified and independently tested options, all available from stock nationwide.