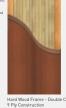

Differentiating between a ply and Splice Ply won't be too much of a task. Thanks to these differentiating factors to guide you further.

TEAK WOOD FRAME FOR DOOR

LENDING MORE VENEER LAYER FLUSH DOOR

OFFERING 140MM FRAME FOR DOOR

PLYWOOD, BLOCK BOARD & FLUSH DOORS

PROVIDING SAME THICKNESS AS MENTIONED ON PRODUCT DETAILING

NO GAP BETWEEN LAYERS EVEN WHEN PLYWOOD IS CUT THROUGH ITS WIDTH