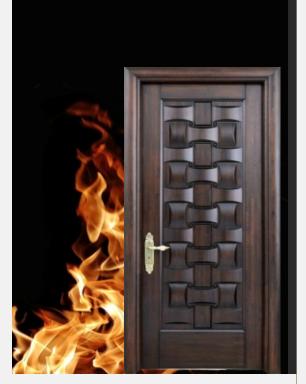

# FIRE RETARDANT DOORS

Splice Fire Retardant doors are designed to protect property and life in the event of a fire. For this, the door must serve as a fire and smoke barrier.

Fire Doors must serve four main functions

- Serve as a regular door at all times and provide ready exit from a fire area during a fire
- Inhibit spreading of fire
- Protect life and property by reducing smoke hazards providing strength, durability, and maximum fire resistance
- Fire doors have today evolved to accommodate the growing electrified functions a door must support.

# Applications

These doors can be used in high-rise buildings, metro railway stations, telecom centers, power plants, cellular network stations, garment processing units, shopping malls, industrial plants, multiplexes, hotels, auditoriums, software parks, restaurants, etc. Splice fire retardant doors are designed to perform and in the most demanding environment.

### Features

- High aesthetics and robust structure
- Fully flush constructions
- Easy to install on a flush wall opening & dry wall partitions
- Factory finished for primer and paint finishes.
- Wood Grain can be provided as an optional finish.