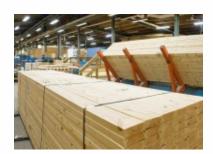

### Plywood (BWR & MR Grade) IS: 303 / IS: 710

Veneers from high quality logs are mechanically dried and they undergo stress relieving process, which are assembled in such a way to form a balanced construction. High quality fortified synthetic resins are used for gluing the veneers. Glue line is poisoned by special formulations of chemicals to make Splice Plywood safe against borers. It is hot pressed under proper temperature and more than 16 Kg/cm2 specific pressure. Conditioning is done after pressing, followed by preservative treatment.

Applications : Partition and paneling, ceilings in public rooms and corridors, floor underlayment, computer rooms, furniture, bus bodies, railway coaches, milk booths, sign boards, insert in panel doors, storage racks.