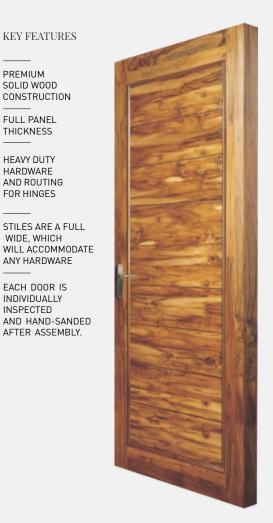

ECO FRIENDLY zero emission

WEATHER PROOF compare to other doors

EASY to install

RAIL / PANEL SPLICE DOOR STANDARDS

Premium Solid Wood Construction

Full panel thickness

Heavy duty hardware and routing for hinges

Laminated single-face stiles, further enhances stability of the door

Flexible rubber spacers around panels allow for normal expansion and contraction while keeping the panels centered and stable

Stiles are a full wide, which will accommodate any hardware

Full width stiles and single stave panels provide a uniform color and grain pattern, adding to the overall visual appeal of the door

Each door is individually inspected and hand-sanded after assembly.

Doors are individually wrapped in protective film before shipment, which keep doors clean and dry prior to finishing