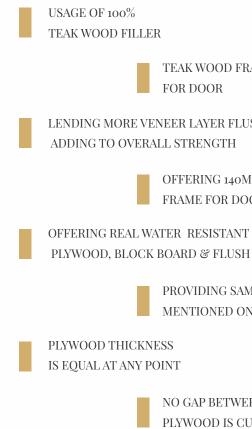

Differentiating between a ply and Splice Ply won't be too much of a task. Thanks to these differentiating factors to guide you further.

TEAK WOOD FRAME FOR DOOR

LENDING MORE VENEER LAYER FLUSH DOOR

OFFERING 140MM FRAME FOR DOOR

PLYWOOD, BLOCK BOARD & FLUSH DOORS

PROVIDING SAME THICKNESS AS MENTIONED ON PRODUCT DETAILING

NO GAP BETWEEN LAYERS EVEN WHEN PLYWOOD IS CUT THROUGH ITS WIDTH