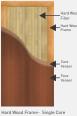

Differentiating between a ply and Splice Ply won't be too much of a task. Thanks to these differentiating factors to guide you further.

TEAK WOOD FRAME FOR DOOR

LENDING MORE VENEER LAYER FLUSH DOOR

OFFERING 140MM FRAME FOR DOOR

PLYWOOD, BLOCK BOARD & FLUSH DOORS

PROVIDING SAME THICKNESS AS MENTIONED ON PRODUCT DETAILING

NO GAP BETWEEN LAYERS EVEN WHEN PLYWOOD IS CUT THROUGH ITS WIDTH