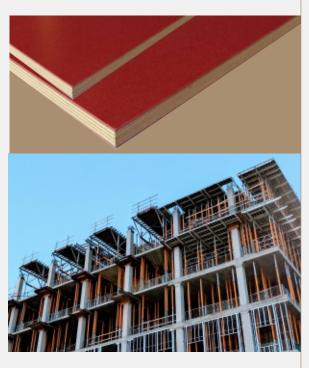

# **FILM FACED SHUTTERING PLYWOOD** Shuttering Plywood (film faced Grade) IS : 4022

Splice offers a high quality Film Faced Shuttering Plywood. It is a multi functional product, which can be used in construction industry for buildings, bridges, heavy industry and structures etc. for use on walls, slabs, columns and beams etc. It is manufactured by selecting quality veneers impregnated with modified RPF resin for longer life and better performance in all applications.

Applications : Multistory construction flooring. Available in 12 / 18 mm