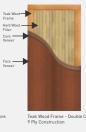

Differentiating between a ply and Splice Ply won't be too much of a task. Thanks to these differentiating factors to guide you further.

TEAK WOOD FRAME FOR DOOR

LENDING MORE VENEER LAYER FLUSH DOOR

OFFERING 140MM FRAME FOR DOOR

PLYWOOD, BLOCK BOARD & FLUSH DOORS

PROVIDING SAME THICKNESS AS MENTIONED ON PRODUCT DETAILING

NO GAP BETWEEN LAYERS EVEN WHEN PLYWOOD IS CUT THROUGH ITS WIDTH