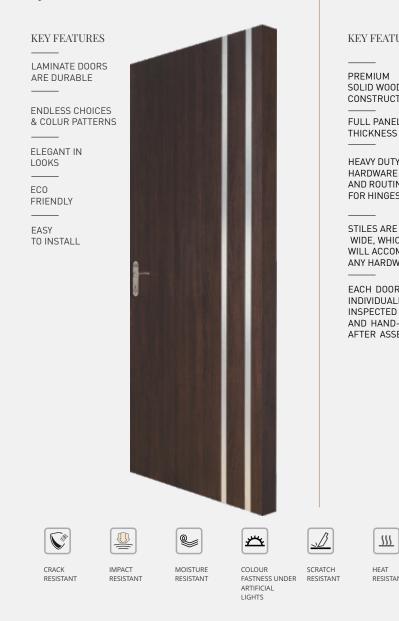

ECO FRIENDLY zero emission

WEATHER PROOF compare to other doors

EASY to install

RAIL / PANEL SPLICE DOOR STANDARDS

Premium Solid Wood Construction

Full panel thickness

Heavy duty hardware and routing for hinges

Laminated single-face stiles, further enhances stability of the door

Flexible rubber spacers around panels allow for normal expansion and contraction while keeping the panels centered and stable

Stiles are a full wide, which will accommodate any hardware

Full width stiles and single stave panels provide a uniform color and grain pattern, adding to the overall visual appeal of the door

Each door is individually inspected and hand-sanded after assembly.

Doors are individually wrapped in protective film before shipment, which keep doors clean and dry prior to finishing

# KEY FEATURES

LAMINATE DOORS ARE DURABLE ENDLESS CHOICES

& COLUR PATTERNS ELEGANT IN

LOOKS ECO

FRIENDLY EASY TO INSTALL

**V** 

CRACK RESISTANT

RESISTANT