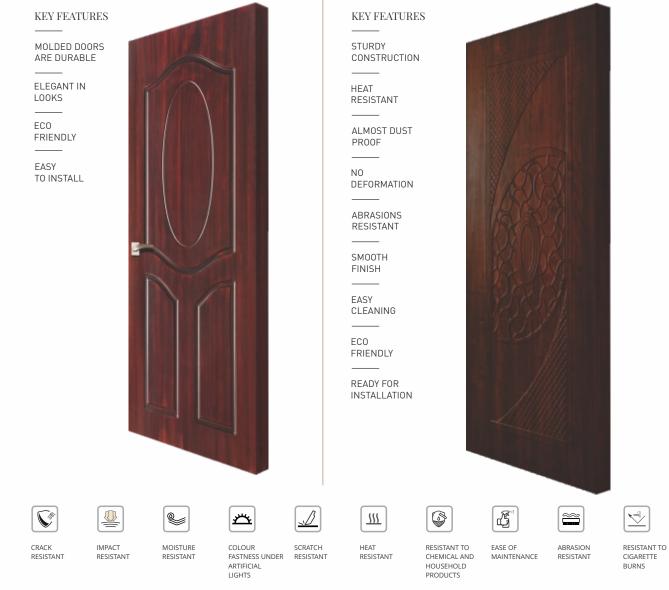

# **DECORATIVE LAMINATE DOORS**

Splice Laminates Doors are exceptionally hardwearing, meeting the requirements of heavy traffic and offering a high resistance to abrasion, impact and scratches. Splice laminates Doors are available in all the popular timber woodgrains but also provide the designer with a unique opportunity to introduce innovative finishes and textures that aren't available naturally. As standard each door is manufactured from a high performance solid core that has been successfully tested to severe duty. Lightweight and High Performance Solid Timber Cores are also available. Each door leaf is lipped to all edges as standard, with the laminate concealing the hardwood lippings. Exposed lippings are available as an option.

HEAT RESISTANT

CHEMICAL AND

HOUSEHOLD

PRODUCTS

Æ EASE OF MAINTENANCE

RESISTANT

RESISTANT TO CIGARETTE BURNS

# KEY FEATURES

LAMINATE DOORS ARE DURABLE ENDLESS CHOICES

& COLUR PATTERNS ELEGANT IN

LOOKS ECO

FRIENDLY EASY TO INSTALL

**V** 

CRACK RESISTANT

RESISTANT