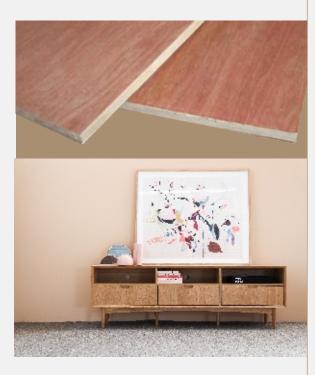

# FLEXI PLY

Flexi ply is a form of plywood which is extremely flexible. It doesn't show any resistance to bending or rolling and can be twisted or curved into any shape without chipping, cracking, or peeling, which is not possible with regular forms of plywood as they tend to break upon bending or twisting. Flexi ply with maximum flexibility can be easily flexed or bent by hand and the bending radius will vary according to the thickness of the sheet. Flexi ply's unique trait is it lends itself to almost any curved contour without losing out on its strength and stability.

### Splice Flexi-Ply advantages

- Can get a smooth and seamless edge and also a single sheet look and feel.
- It allows one to give shape to new furniture concepts without intensive efforts, thus resulting in a wide range of creations in the furniture world.
- Because of its flexibility and easy working properties, the work of the carpenter gets easy and quick, which is otherwise
- difficult, and time-consuming.
- It can stand well against everyday wears and tears and moderate scratches.