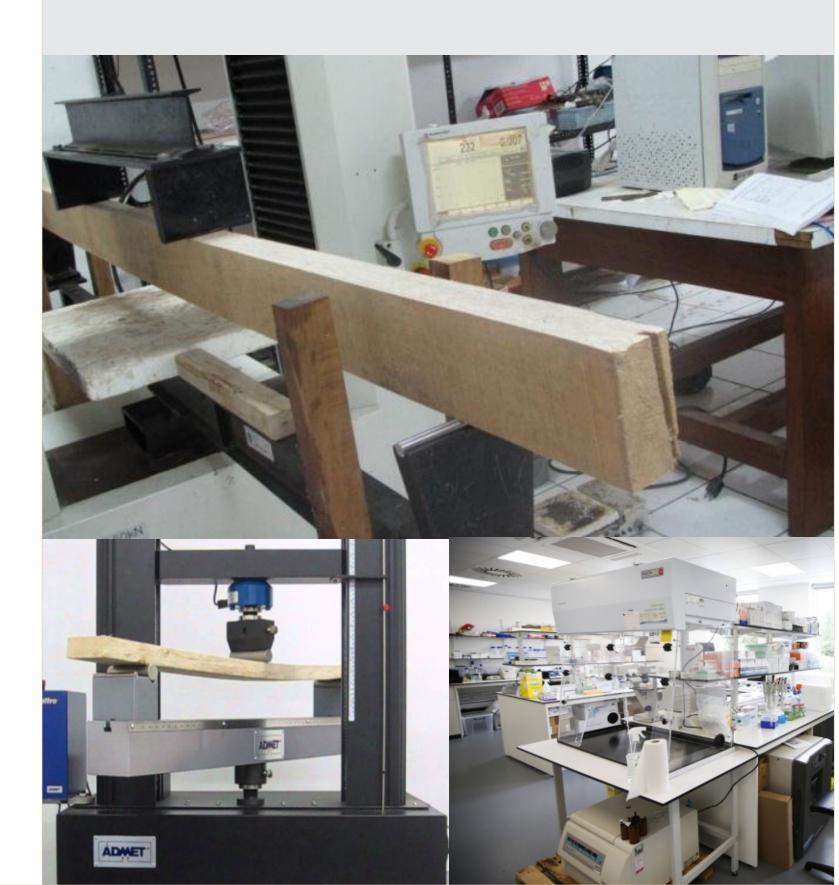

# **Research and Development Prowess**

Splice group's Research and Development Division has earned recognition and rave reviews all thanks to its conditioning and testing facilities for product / process development, evaluation, rigid quality control and new technology analysis. The testing equipment available at our facility consists of the standard machines for conducting physical, mechanical and tests of all kinds.

They include testing for extreme weather conditions, temperatures and breakages etc. The facility also boasts of various machinery for accurate analysis and assay of raw materials and finished products. The R&D Division, besides keeping pace with technological advances in the field of wood technology, assists in the diversification programmes & development of new products.

Our R&D specialists have developed various grades of plywood developed through wholly independent research with each of these products promising great usage across various applications. These panels combine the economy and ecofriendliness of hardboard along with the utility and durability of specialized plywood panels.